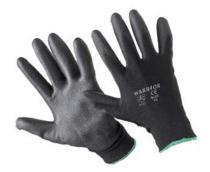

# SPU- BLACK PU GLOVES

### Description:

13 Gauge Black Polyester Liner with Black Light Weight PU Coating. Provides maximum dexterity, comfort and grip in wet and dry conditions.

Information regarding protection refers to the working surface, i.e. 'the palm' of the gloves, which has been submitted to testing.