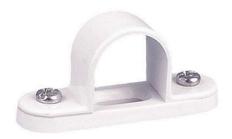

## **SB20W - STEEL SPACER BAR SADDLE**

### Description:

White powder coated Steel Spacer Bar Saddle.

#### Material:

Steel Powder Coated

#### Additional Notes:

- Complies to BS7671: 3
- Helps prevent cable collapse
- Available for 20mm or 25mm diameter tube
- Colour compliments most PVC Conduit

SB20W/SB25W