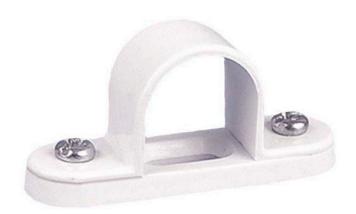

## **SB20W - STEEL SPACER BAR SADDLE**

### Description:

White powder coated Steel Spacer Bar Saddle.

#### Material:

Steel Powder Coated

#### Additional Notes:

- Complies to BS7671: 3
- Helps prevent cable collapse
- Available for 20mm or 25mm diameter tube
- Colour compliments most PVC Conduit

SB20W/SB25W