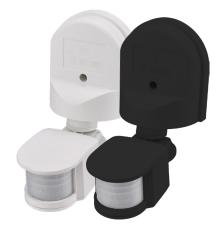

## PIRA(B) - PASSIVE INFRARED MOTION SENSOR

Description: Stand Alone Detector

Black or White

Ingress Protection: IP44

PIRA & PIRAB