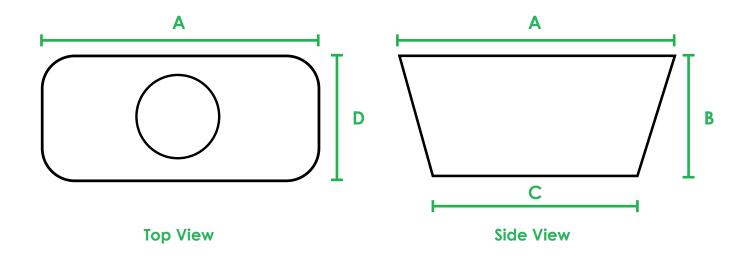

## **OTHER ADDITIONAL INFORMATION**

| Code    | Size | А      | В      | С      | D    |
|---------|------|--------|--------|--------|------|
| IWRIB6  | M6   | 21.0mm | 10.0mm | 17.0mm | 13mm |
| IWRIB8  | M8   | 21.0mm | 10.0mm | 17.0mm | 13mm |
| IWRIB10 | M10  | 21.0mm | 10.0mm | 17.0mm | 13mm |