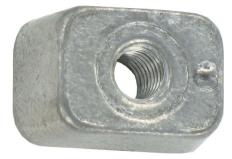

## IWRIB6/8/10- RIB DECK WEDGE NUT (ROUND CORNER)

Material: Mild Steel

Finish: Zinc & Clear

Deck Slot Size: 21mm Tapers to 17mm (width 13mm)

Usage:

For use with Rib-deck 60 systems.