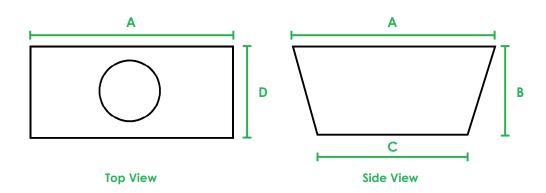

## **Safety Working Factor 5:1**

| Code  | Size | А    | В       | С    | D    | Max Load | Safety<br>Working Load |
|-------|------|------|---------|------|------|----------|------------------------|
| IWN6  | M6   | 25mm | 11.58mm | 19mm | 13mm | 180Kg    | 36Kg                   |
| IWN8  | M8   | 25mm | 11.58mm | 19mm | 13mm | 200Kg    | 40Kg                   |
| IWN10 | M10  | 25mm | 11.58mm | 19mm | 13mm | 220Kg    | 44Kg                   |
| IWN12 | M12  | 25mm | 11.58mm | 19mm | 13mm | 220Kg    | 44Kg                   |