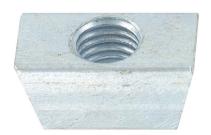

## **IWN - WEDGE NUTS**

Material: Mild Steel

Finish:

Bright Zinc Plated

Deck Slot Size: 25mm Tapers to 19mm (Width 13mm)