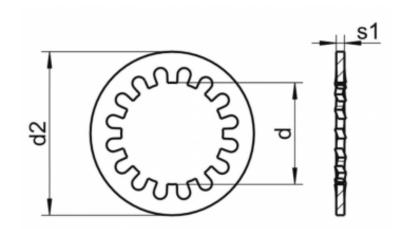

## Description:

Serrated washers have the unique feature of serrations on internal surfaces, they are also known as 'Shakeproof' or 'Vibration Proof' washers.

Standard: DIN6797J

Material: Steel

Finish: BZP

## OTHER ADDITIONAL INFORMATION

| D   | d       | d2      | s1     | No. of Teeth Minimum |
|-----|---------|---------|--------|----------------------|
| M20 | 21.0000 | 33.0000 | 1.4000 | 12.0000              |
| M25 | 25.0000 | 38.0000 | 1.5000 | 14.0000              |