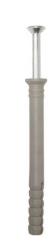

## **HF640 - HAMMER FIXINGS**

Material:

Nylon Plug BZP Screw

Usage:

Use in concrete, concrete blocks, solid brick and stone.

Recommended where a rapid fix and a large number of fixings are required. This plug can be used for quick installation in internal and external construction work.

## OTHER ADDITIONAL INFORMATION

| Code  | Diameter | _  |   | Anchor Plug<br>Length (mm) |    |    |      | Rec. Shear<br>(kN) |
|-------|----------|----|---|----------------------------|----|----|------|--------------------|
| HF640 | M6       | 40 | 5 | 40                         | 10 | 50 | 0.20 | 0.20               |