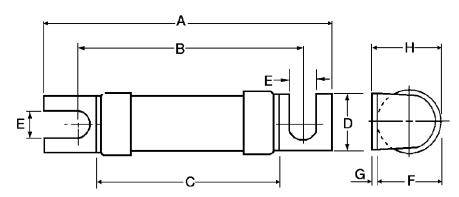

## Dimensions:

| Code | Dimensions (mm) |    |      |      |     |      |     |      |
|------|-----------------|----|------|------|-----|------|-----|------|
|      | Α               | В  | С    | D    | Е   | F    | G   | Н    |
| FSDT | 47.0            | 35 | 24.0 | 11.0 | 4.7 | 12.0 | 0.8 | 13.0 |