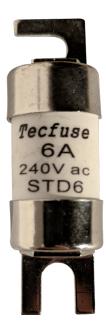

## **FSTD - STREET LIGHTING FUSE OFFSET BOLTED**

Description:

Fuse Links for general street lighting applications with Q1 fusing factor - general purpose (gG)

Applications:

Street lighting applications

Ratings:

Volts: - 240 - 415V ac

Amps: - 2-32A

IR - 33kA @ 240V ac (STD)

- 80kA @ 415 / 550V ac (SMD)

Agency information::

Meets BS88: & IEC 269, Class gG/Q1

| Rated (A) | Deligo Code |  |  |  |
|-----------|-------------|--|--|--|
| 2         | FSTD2       |  |  |  |
| 4         | FSTD4       |  |  |  |
| 6         | FSTD6       |  |  |  |
| 10        | FSTD10      |  |  |  |
| 16        | FSTD16      |  |  |  |
| 20        | FSTD20      |  |  |  |