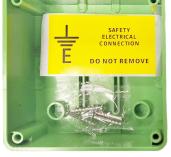

## Earthing Box with Safety Label

The IP56 Earth Electrode Box is made from ABS plastic, designed to safeguard and stabilize the connection to an earth point. Each box includes four pozi-drive screws for installation and a warning sticker that reads 'SAFETY ELECTRICAL CONNECTION - DO NOT REMOVE', to deter tampering.

SAFETY ELECTRICAL CONNECTION

DO NOT REMOVE

ERS

**IP56** 