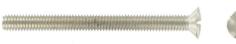

## **BPN- SWITCH/SOCKET PINS NICKEL PLATED**

**Description:** 

Standard: DIN964 Slotted Raised Countersunk

Material: Mild Steel Finish: Nickel Plated