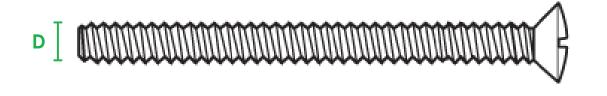

## **BPN- SWITCH/SOCKET PINS NICKEL PLATED**

**Description:** 

Standard: DIN964 Slotted Raised Countersunk

Material: Mild Steel Finish: Nickel Plated

## OTHER ADDITIONAL INFORMATION

| Code      | Diameter | Length |
|-----------|----------|--------|
| BPN3512N  | 3.5mm    | 12mm   |
| BPN3516N  | 3.5mm    | 16mm   |
| BPN3520N  | 3.5mm    | 20mm   |
| BPN3525N  | 3.5mm    | 25mm   |
| BPN3530N  | 3.5mm    | 30mm   |
| BPN3535N  | 3.5mm    | 35mm   |
| BPN3540N  | 3.5mm    | 40mm   |
| BPN3550N  | 3.5mm    | 50mm   |
| BPN3560N  | 3.5mm    | 60mm   |
| BPN3575N  | 3.5mm    | 75mm   |
| BPN35100N | 3.5mm    | 100mm  |