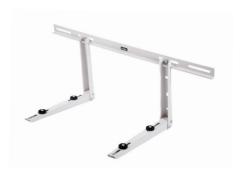

## **AMB - CROSS BAR MOUNTING**

## Description:

- Powder-coating surface treatment
- Anti-rusting, anti-corrosion and weather resistant
- Perfect for long-term outdoor use
- Supplied with bolt, anti-vibration rubber accessories in bag
- The distance to the wall can be easily adjusted
- Exclusive built-in spirit level can correct mounting slope position

## OTHER ADDITIONAL INFORMATION

| Stock Code | Width (mm) | Height (mm) | Length (mm) | Loading (KG) |
|------------|------------|-------------|-------------|--------------|
| AMB450     | 450        | 400         | 700         | 160          |
| AMB550     | 550        | 400         | 800         | 180          |
| AMB600     | 600        | 500         | 850         | 200          |